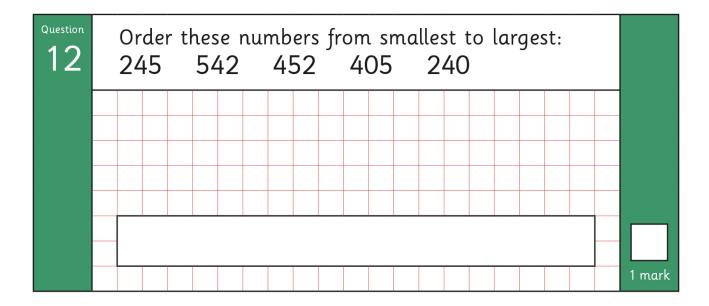

only

| Total marks |  |
|-------------|--|
|-------------|--|

## Instructions

- You may not use a calculator to answer any questions in this test.
- You have 30 minutes to complete the test.
- Follow the instructions for each question carefully.
- Work through the questions quickly but as carefully as you can.
- The grid is for working out your answers. You can draw pictures, make notes and write things here to help you reach an answer.
- After you have worked your answer out, remember to write it in the answer box.
- If you cannot do one of the questions go on to the next one. You can come back to it later if you have time.
- If you finish before the end, go back and check your work. You could check your answer using an inverse operation or a different method.





















































Downloaded by BARKER at Hope Hamilton CofE Primary School on 24/06/22. © Copyright 2022 Cornerstones Education Limited

[End of test]



## Creative learning with backbone

Office: 03333 20 8000

Email: support@cornerstoneseducation.co.uk www.cornerstoneseducation.co.uk Facebook: Cornerstones Education Ltd

Twitter: @Cornerstonesedu