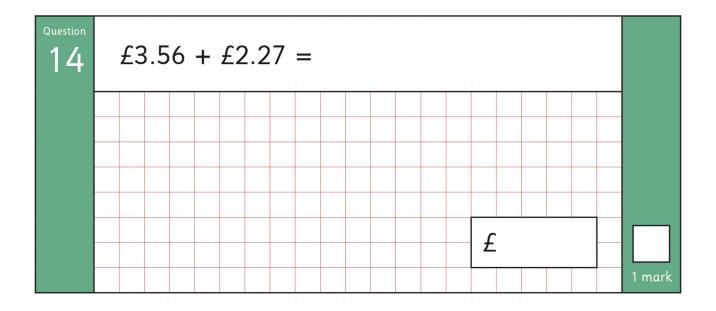

| Total marks |  |
|-------------|--|
|-------------|--|

## Instructions

- You may not use a calculator to answer any questions in this test.
- You have 30 minutes to complete the test.
- Follow the instructions for each question carefully.
- Work through the questions quickly but as carefully as you can.
- The grid is for working out your answers. You can draw pictures, make notes and write things here to help you reach an answer.
- After you have worked your answer out, remember to write it in the answer box.
- If you cannot do one of the questions go on to the next one. You can come back to it later if you have time.
- If you finish before the end, go back and check your work. You could check your answer using an inverse operation or a different method.





















































Downloaded by BARKER at Hope Hamilton CofE Primary School on 24/06/22. © Copyright 2022 Cornerstones Education Limited

[End of test]



## Creative learning with backbone

Office: 03333 20 8000

Email: support@cornerstoneseducation.co.uk www.cornerstoneseducation.co.uk Facebook: Cornerstones Education Ltd

Twitter: @Cornerstonesedu