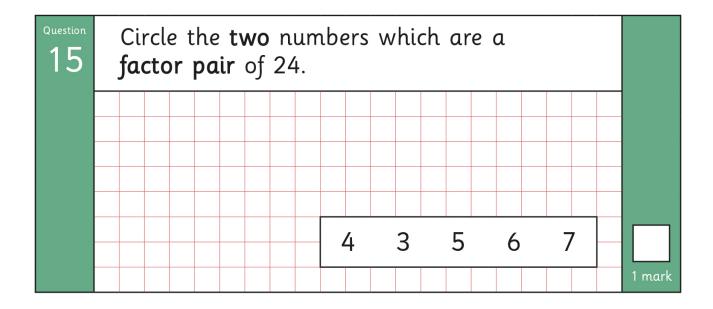

| Total marks |  |
|-------------|--|
|-------------|--|

## Instructions

- You may not use a calculator to answer any questions in this test.
- You have 30 minutes to complete the test.
- Follow the instructions for each question carefully.
- Work through the questions quickly but as carefully as you can.
- The grid is for working out your answers. You can draw pictures, make notes and write things here to help you reach an answer.
- After you have worked your answer out, remember to write it in the answer box.
- If you cannot do one of the questions go on to the next one. You can come back to it later if you have time.
- If you finish before the end, go back and check your work. You could check your answer using an inverse operation or a different method.





















































Downloaded by BARKER at Hope Hamilton CofE Primary School on 24/06/22. © Copyright 2022 Cornerstones Education Limited

[End of test]



## Creative learning with backbone

Office: 03333 20 8000

Email: support@cornerstoneseducation.co.uk www.cornerstoneseducation.co.uk Facebook: Cornerstones Education Ltd

Twitter: @Cornerstonesedu