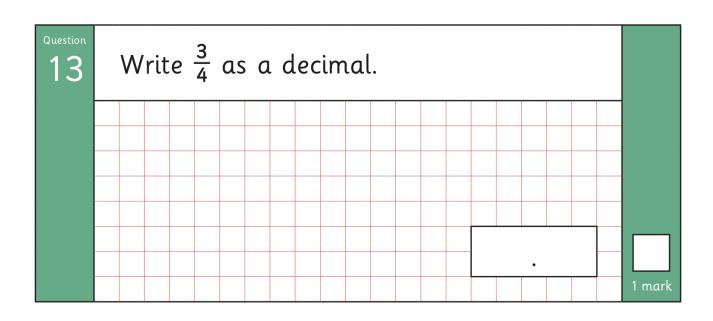

ly

| Total marks |  |
|-------------|--|
|-------------|--|

## Instructions

- You may not use a calculator to answer any questions in this test.
- You have 30 minutes to complete the test.
- Follow the instructions for each question carefully.
- Work through the questions quickly but as carefully as you can.
- The grid is for working out your answers. You can draw pictures, make notes and write things here to help you reach an answer.
- After you have worked your answer out, remember to write it in the answer box.
- If you cannot do one of the questions go on to the next one. You can come back to it later if you have time.
- If you finish before the end, go back and check your work. You could check your answer using an inverse operation or a different method.





















































Downloaded by BARKER at Hope Hamilton CofE Primary School on 24/06/22. © Copyright 2022 Cornerstones Education Limited

[End of test]



## Creative learning with backbone

Office: 03333 20 8000

Email: support@cornerstoneseducation.co.uk www.cornerstoneseducation.co.uk Facebook: Cornerstones Education Ltd

Twitter: @Cornerstonesedu