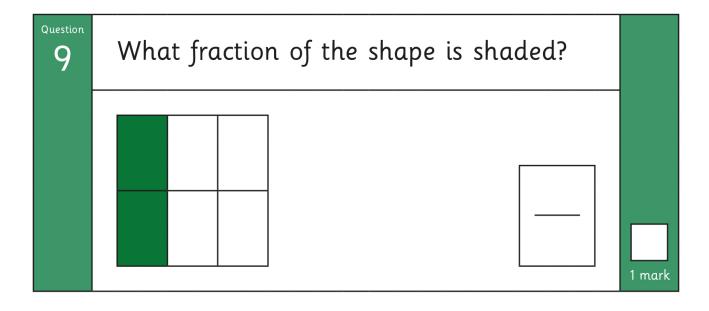

s use only

| Total marks |  |
|-------------|--|
|-------------|--|

## Instructions

- You may not use a calculator to answer any questions in this test.
- You have 30 minutes to complete the test.
- Follow the instructions for each question carefully.
- Work through the questions quickly but as carefully as you can.
- The grid is for working out your answers. You can draw pictures, make notes and write things here to help you reach an answer.
- After you have worked your answer out, remember to write it in the answer box.
- If you cannot do one of the questions go on to the next one. You can come back to it later if you have time.
- If you finish before the end, go back and check your work. You could check your answer using an inverse operation or a different method.





















































Downloaded by BARKER at Hope Hamilton CofE Primary School on 24/06/22. © Copyright 2022 Cornerstones Education Limited

[End of test]



## Creative learning with backbone

Office: 03333 20 8000

Email: support@cornerstoneseducation.co.uk www.cornerstoneseducation.co.uk Facebook: Cornerstones Education Ltd

Twitter: @Cornerstonesedu